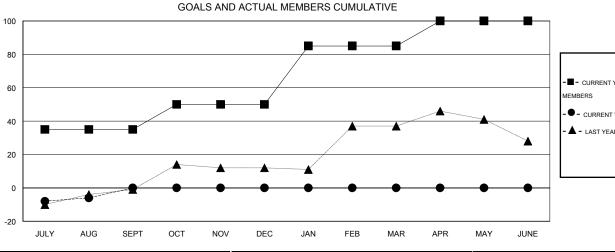

## LOCATION CALIFORNIA

 $\mathsf{GMT}\;\mathsf{CA}\;1$ 

|                       |                  | Clubs               |                            |                             |                       |                    | Members                    |                              |                             |
|-----------------------|------------------|---------------------|----------------------------|-----------------------------|-----------------------|--------------------|----------------------------|------------------------------|-----------------------------|
| RESULTS FOR 2014-2015 |                  |                     |                            |                             | RESULTS FOR 2014-2015 |                    |                            |                              |                             |
| QUARTER               | NEW CLUB<br>GOAL | ACTUAL NEW<br>CLUBS | ACTUAL<br>DROPPED<br>CLUBS | ACTUAL NET<br>GAIN/<br>LOSS | QUARTER               | NEW MEMBER<br>GOAL | ACTUAL TOTAL MEMBERS ADDED | ACTUAL<br>DROPPED<br>MEMBERS | ACTUAL NET<br>GAIN/<br>LOSS |
| JULY/AUG/SEPT         | 1                | 0                   | 0                          | 0                           | JULY/AUG/SEPT         | 35                 | 15                         | 21                           | -6                          |
| OCT/NOV/DEC           | 0                | 0                   | 0                          | 0                           | OCT/NOV/DEC           | 15                 | 0                          | 0                            | 0                           |
| JAN/FEB/MAR           | 1                | 0                   | 0                          | 0                           | JAN/FEB/MAR           | 35                 | 0                          | 0                            | 0                           |
| APR/MAY/JUNE          | 0                | 0                   | 0                          | 0                           | APR/MAY/JUNE          | 15                 | 0                          | 0                            | 0                           |